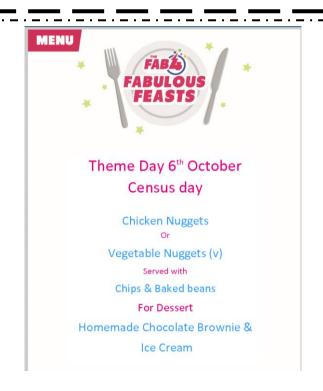

### Lunch Menu W/C 03/10/2022

| 1 |                      |                                                                          |                                                                                                        |                                               |                                            |                                     |
|---|----------------------|--------------------------------------------------------------------------|--------------------------------------------------------------------------------------------------------|-----------------------------------------------|--------------------------------------------|-------------------------------------|
|   | Primary Menu Week 1  | 'Green Earth Monday'                                                     | TUESDAY                                                                                                | WEDNESDAY                                     | THURSDAY                                   | FRIDAY                              |
|   | Main Meal Option     | Whole meal Margherita<br>Pizza Slice                                     | Classic Pasta Bolognese &<br>Garlic Bread                                                              | Roast Chicken Served with<br>Stuffing & Gravy | Creamy Chicken Korma<br>Curry & Mixed Rice | Fish Fingers<br>& Tomato Sauce      |
|   | Vegetarian Main Meal | Smoky Spiced Vegetable<br>Stew with Mexican Rice                         | Sticky Barbecue Vegetables<br>& Noodles                                                                | Quorn Roast with Stuffing<br>& Gravy          | Oven Baked Veggie Burger                   | Vegetable Nuggets<br>& Tomato Sauce |
|   | Jacket Potatoes      | Freshly Baked Jacket Po                                                  | otato with your Choice of Toppings: Tuna & Mayonnaise, Salmon Mayonnaise, Grated Cheese or Baked Beans |                                               |                                            |                                     |
|   | Potato Option        | Jacket Wedges                                                            | Noodles                                                                                                | Roast Potatoes                                | Potato Wedges                              | Chipped Potatoes                    |
|   | Vegetable Selection  | Green Beans<br>Sweetcorn                                                 | Broccoli<br>Fresh Carrots                                                                              | Cauliflower<br>Seasonal Greens                | Sweetcorn<br>Mixed Salad                   | Baked Beans<br>Garden Peas          |
|   | Sandwiches           | Freshly Made Sandwiches with a choice of Cheddar, Tuna Mayonnaise or Ham |                                                                                                        |                                               |                                            |                                     |
|   | Dessert              | Flapjack                                                                 | Marble Cake & Chocolate<br>Sauce                                                                       | Vanilla Ice Cream                             | (Ginger) Shortbread Finger                 | Chocolate Cookie                    |